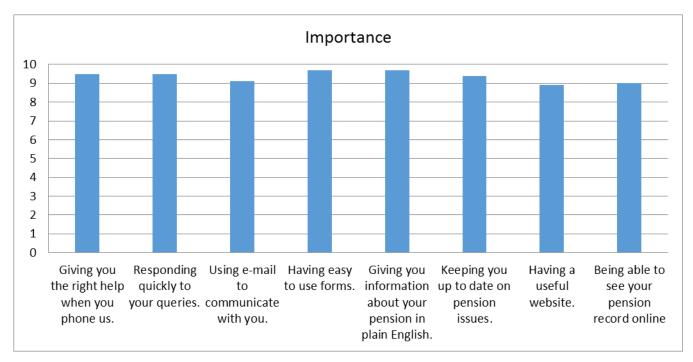

The charts below give a picture of the customers overall views about our services;