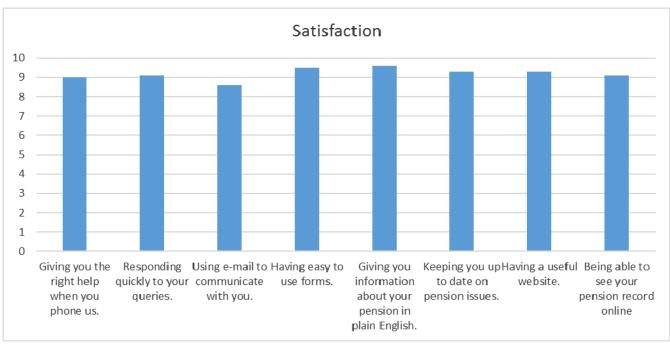

The charts below give a picture of the customers overall views about our services;